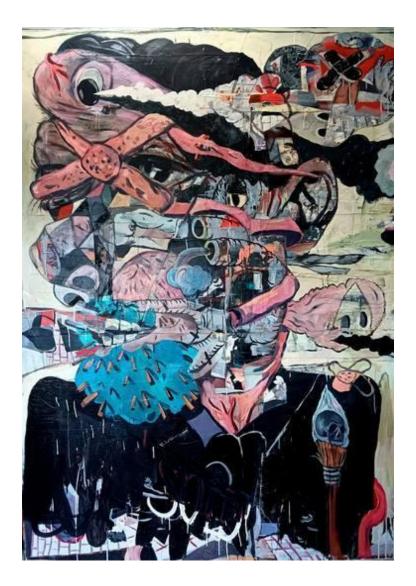

## Halfway Down the Leg Hole

Acrylic and cannibalized painting parts on canvas. 2022 \$ 49 W x 65 H x 1.5 D in