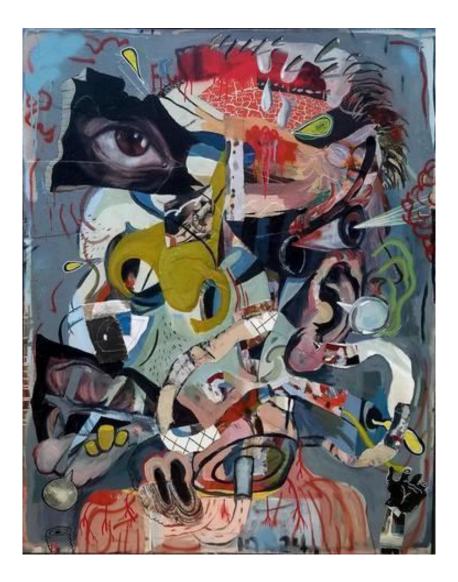

## Halfway Down the Leg Hole

Acrylic and cannibalized painting parts on canvas. 2022 \$ 49 W x 65 H x 1.5 D in