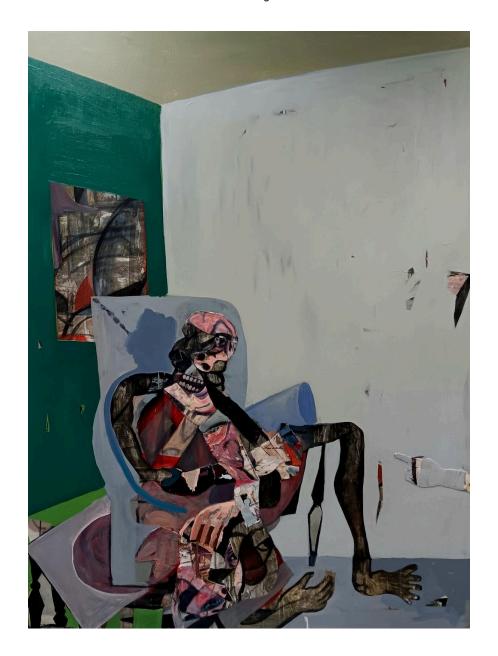

## Man Watching News

Acrylic and cannibalized painting parts on canvas. 2023  $\,$  50.5 W x 65 H x 1.5 D in.

\$8500