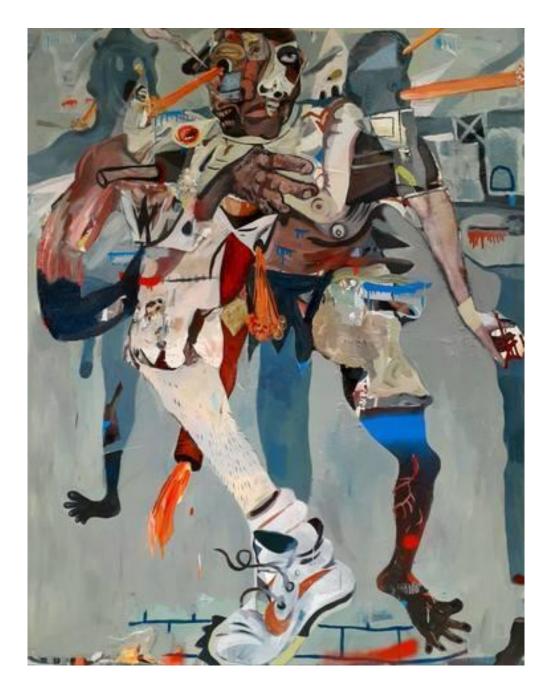

### The Painter

Acrylic and cannibalized painting parts on canvas. 2023  $\,$  65 W x 90 H x 1.5 D in,

\$10,600