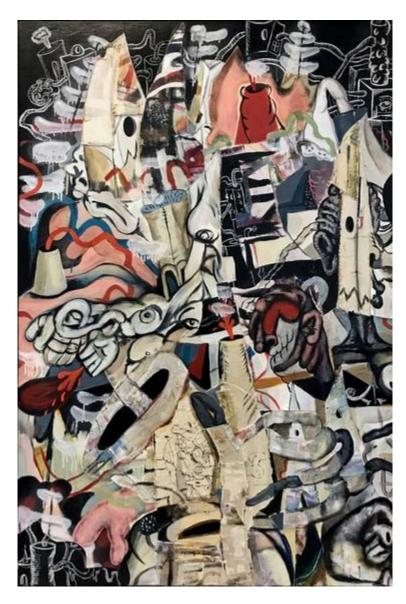

#### Lamentations

Acrylic and cannibalized painting parts on canvas. 2022  $\,$  68 W x 54 H x 2 D in

\$6,400