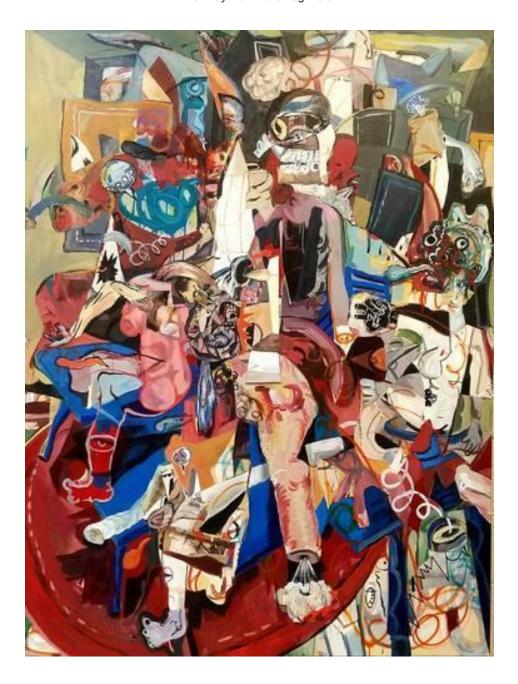

## Great Divide

Acrylic and cannibalized painting parts, spray paint on canvas. 2021  $$52.5\ W\ x\ 67.3\ H\ x\ 1.5\ D\ in,$ 