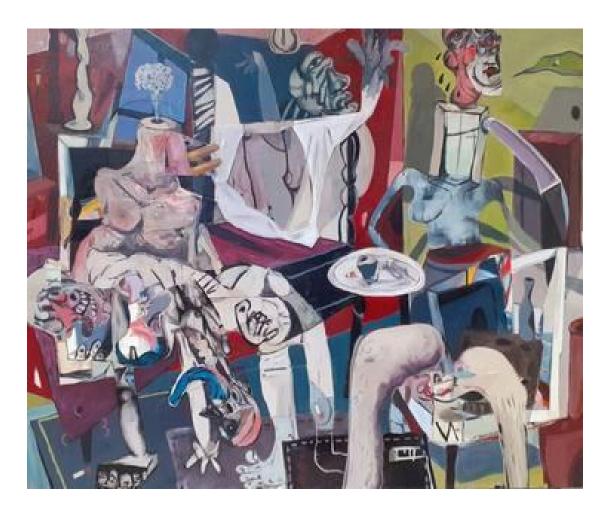

#### Lamentations

Acrylic and cannibalized painting parts on canvas. 2022  $\,$  68 W x 54 H x 2 D in

\$6,400