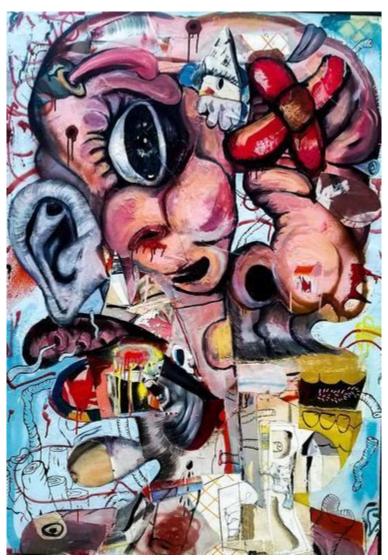

## Man Watching News

Acrylic and cannibalized painting parts on canvas. 2023  $\,$  50.5 W x 65 H x 1.5 D in.

\$8500